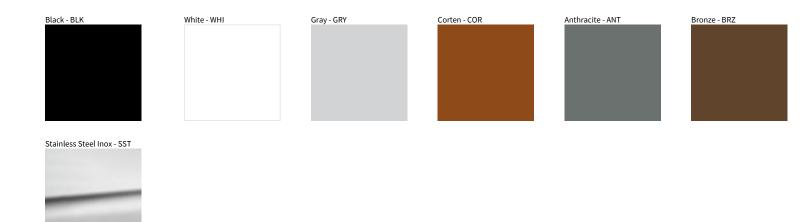

## NANO FLOOD SURFACE COLOR FINISH CHART

| PROJECT  |
|----------|
| ТҮРЕ     |
| NOTES    |
| QUANTITY |
| DATE     |

Digital: Not all screens are calibrated the same, and therefore, colors will appear differently between screens. Physical: When texture is involved, there will be variations in color, character and tone within a product series and between product families.